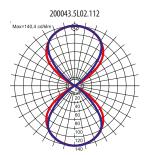

| Code            | Power LED [W] | Luminaire<br>power [W] | Lumen LED [lm] | Lumen luminaire [lm] | Efficacy [lm/W] | Colour<br>temperature [K] | CRI/Ra |
|-----------------|---------------|------------------------|----------------|----------------------|-----------------|---------------------------|--------|
| Colour: gray    |               |                        |                |                      |                 |                           |        |
| 200042.5L01.112 | 11            | 13                     | 1600           | 1000                 | 77              | 3000                      | ≥80    |
| 200042.5L02.112 | 11            | 13                     | 1600           | 1000                 | 77              | 4000                      | ≥80    |
| Colour: black   |               |                        |                |                      |                 |                           |        |
| 200043.5L01.112 | 11            | 13                     | 1600           | 1000                 | 77              | 3000                      | ≥80    |
| 200043.5L02.112 | 11            | 13                     | 1600           | 1000                 | 77              | 4000                      | ≥80    |

## **LIGHT BEAM CURVES**