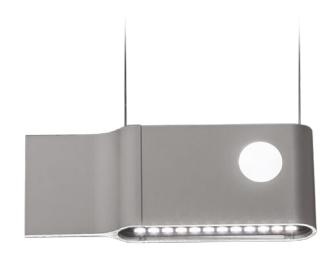

Suspended decorative luminaire for LED light sources.

TECHNICAL DATA **Mounting:** suspended, on wire suspension (included)

**Body:** anodized aluminum

Colour: gray, black

**ELECTRICAL DATA Power:** 220-240V 50/60Hz

Includes light source: yes Type of equipment: ED

**OPTICAL DATA** Way of lighting: direct-indirect

**GENERAL DATA** Warranty: 5 years

**Application:** offices, conference rooms, reception desks, shopping centers, car showrooms, boutiques