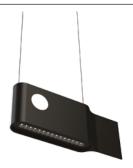

Suspended decorative luminaire for LED light sources.

TECHNICAL DATA **Mounting:** suspended, on wire suspension (included)

**Body:** anodized aluminum

Colour: gray, black

**ELECTRICAL DATA Power:** 220-240V 50/60Hz

## **OTHER PICTURES**